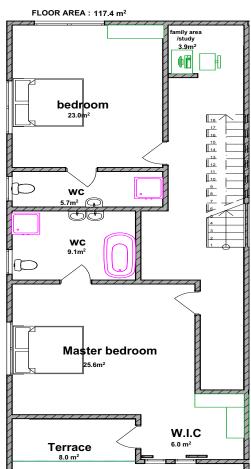

### First floor plan

TOTAL BUILDING AREA :  $268.3 \text{ m}^2$  FLOOR AREA :  $156.22 \text{ m}^2$ 

Welcome home!