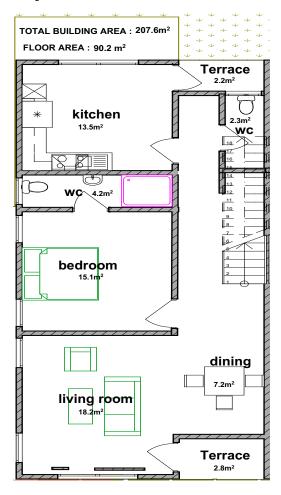

# Ground Floor plan

# First floor plan

TOTAL BUILDING AREA: 207.6m<sup>2</sup>