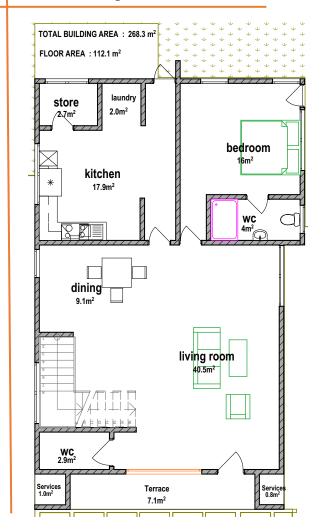

# Ground Floor plan

### First floor plan

TOTAL BUILDING AREA :  $268.3 \text{ m}^2$  FLOOR AREA :  $156.22 \text{ m}^2$ 

Welcome home!