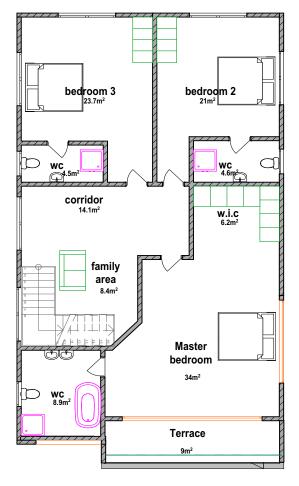

### First floor plan

TOTAL BUILDING AREA :  $268.3 \text{ m}^2$  FLOOR AREA :  $156.22 \text{ m}^2$ 

Welcome home!