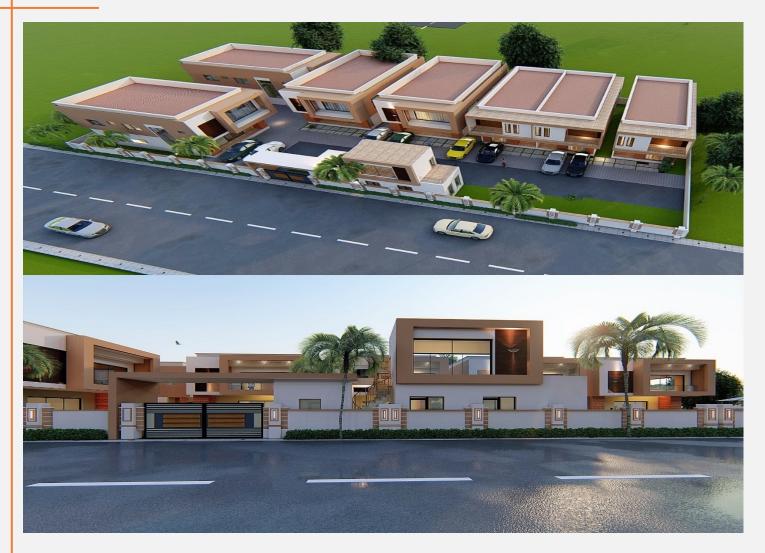

th the city dweller in mind, the elegant development has 24/7 security and other ancillary facilities among other comforts. It's a great space for individuals and families.

- ❖ Four Bedroom Detached House \$185,000
- ❖ Three Bedroom Semi-detached House -\$150,000



# Ground Floor plan



### First floor plan

TOTAL BUILDING AREA :  $268.3 \text{ m}^2$  FLOOR AREA :  $156.22 \text{ m}^2$ 



Welcome home!





### THREE BEDROOM SEMI DETACHED

### Ground floor



# First floor plan

TOTAL BUILDING AREA: 207.6m<sup>2</sup>



### **Features**

- Gated Development
- **❖** 24/7 security
- Triple glazed windows
- Door camera features
- Censored front door

- Electric gate and fencing
- Fire Protection and Safety System
- Car Parking
- Property Management
- ❖ Backup water & electricity supply



Community at the comfort of home!

# Travel Times

# Near By

- Melcom
- ❖ A&C mall
- British international school
- Hydeson school
- Yeboah hospital
- Rabito clinic
- Coco vanilla Restaurant
- CAL Bank ATM



### In Your Reach

- Kotoka international Airport- 30 min
- East Legon- 15min
- Tema 40min
- Accra Mall-25min
- Labadi Beach

7



Gallery







Welcome home!



# Payment Terms



\$5000 reservation fee- part of total purchase price (Non-refundable)

| Option 1                                                                   | Option 2                                                                                                 | Option3                                              |
|----------------------------------------------------------------------------|----------------