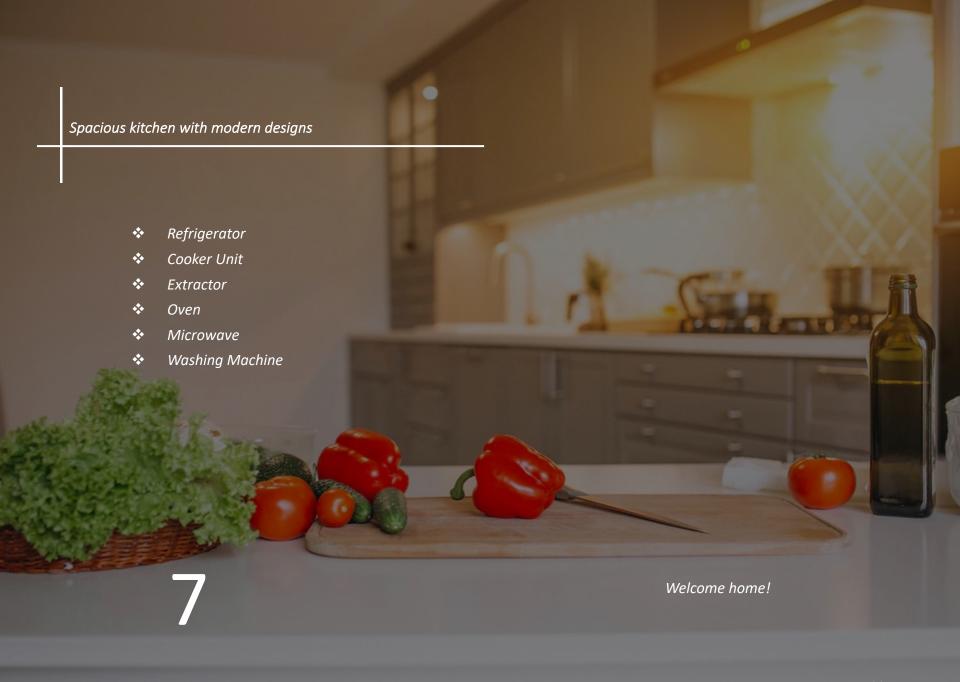

56.22 \text{ m}^2$ 



Welcome home!





### THREE BEDROOM SEMI DETACHED

### Ground floor



# First floor plan

TOTAL BUILDING AREA: 207.6m<sup>2</sup>



### **Features**

- Gated Development
- **❖** 24/7 security
- Triple glazed windows
- Door camera features
- Censored front door

- Electric gate and fencing
- Fire Protection and Safety System
- Car Parking
- Property Management
- ❖ Backup water & electricity supply



Community at the comfort of home!

# Travel Times

# Near By

- Melcom
- ❖ A&C mall
- British international school
- Hydeson school
- Yeboah hospital
- Rabito clinic
- Coco vanilla Restaurant
- CAL Bank ATM



### In Your Reach

- Kotoka international Airport- 30 min
- East Legon- 15min
- Tema 40min
- Accra Mall-25min
- Labadi Beach

7



Gallery







Welcome home!



# Payment Terms



\$5000 reservation fee- part of total purchase price (Non-refundable)

| Option 1                                                                   | Option 2                                                                                                 | Option3                                              |
|----------------------------------------------------------------------------|----------------------------------------------------------------------------------------------------------|------------------------------------------------------|
| 50% down payment<br>25% deposit by<br>3 Month<br>25% deposit by<br>6 Month | 25% down payment<br>25% deposit by<br>3 Month<br>25% deposit by<br>6 Month<br>25% deposit by<br>12 Month | 30% down payment<br>70% spread over<br>1